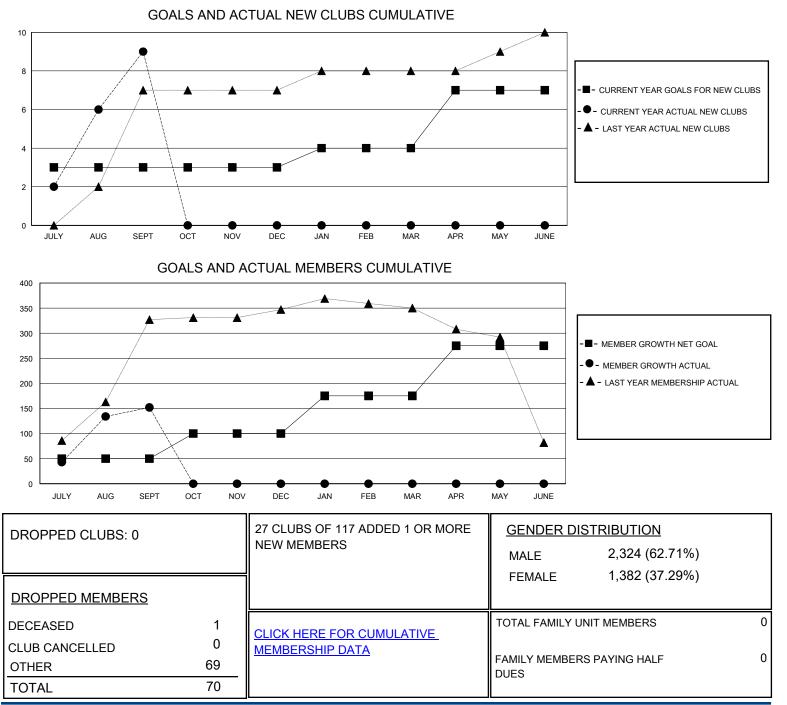

## MONTHLY MEMBERSHIP PROGRESS REPORT

District 3234H1

Results as of: 9/30/2024

| GMT:                  | LOCATION INDIA |           |               |                       |                        |                         | GMT CA                                             |
|-----------------------|----------------|-----------|---------------|-----------------------|------------------------|-------------------------|----------------------------------------------------|
| Clubs                 |                |           |               | Members               |                        |                         |                                                    |
| RESULTS FOR 2024-2025 |                |           |               | RESULTS FOR 2024-2025 |                        |                         |                                                    |
| QUARTER               | NEW CLUB GOAL  | NEW CLUBS | DROPPED CLUBS | QUARTER MEM           | BER GROWTH NET<br>GOAL | MEMBER GROWTH<br>ACTUAL | DROPPED<br>MEMBERS ACTUAL<br>(including transfers) |
| JULY/AUG/SEPT         | 3              | 9         | 0             | JULY/AUG/SEPT         | 50                     | 231                     | 70                                                 |
| OCT/NOV/DEC           | 0              | 0         | 0             | OCT/NOV/DEC           | 50                     | 0                       | 0                                                  |
| JAN/FEB/MAR           | 1              | 0         | 0             | JAN/FEB/MAR           | 75                     | 0                       | 0                                                  |
| APR/MAY/JUNE          | 3              | 0         | 0             | APR/MAY/JUNE          | 100                    | 0                       | 0                                                  |